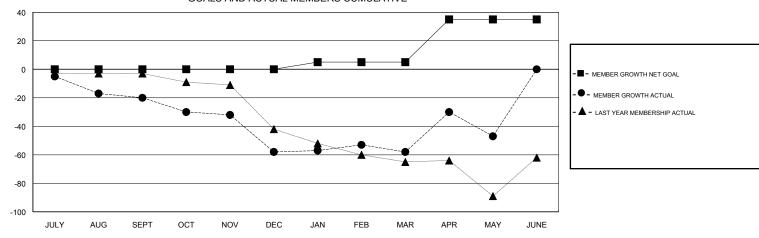

| QUARTER       | NEW CLUB GOAL | NEW CLUBS | DROPPED CLUBS | QUARTER       | MEMBER GROWTH NET<br>GOAL | MEMBER GROWTH<br>ACTUAL | DROPPED<br>MEMBERS ACTUAL<br>(including transfers) |
|---------------|---------------|-----------|---------------|---------------|---------------------------|-------------------------|----------------------------------------------------|
| JULY/AUG/SEPT | 0             | 0         | 0             | JULY/AUG/SEPT | 0                         | 34                      | 53                                                 |
| OCT/NOV/DEC   | 0             | 0         | 1             | OCT/NOV/DEC   | 0                         | 14                      | 51                                                 |
| JAN/FEB/MAR   | 0             | 0         | 0             | JAN/FEB/MAR   | 5                         | 37                      | 31                                                 |
| APR/MAY/JUNE  | 1             | 0         | 0             | APR/MAY/JUNE  | 30                        | 47                      | 34                                                 |