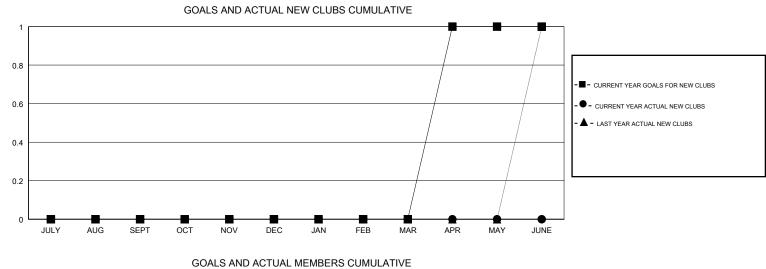

| QUARTER       | NEW CLUB GOAL | NEW CLUBS | DROPPED CLUBS | QUARTER       | MEMBER GROWTH NET<br>GOAL | MEMBER GROWTH<br>ACTUAL | DROPPED<br>MEMBERS ACTUAL<br>(including transfers) |
|---------------|---------------|-----------|---------------|---------------|---------------------------|-------------------------|----------------------------------------------------|
| JULY/AUG/SEPT | 0             | 0         | 0             | JULY/AUG/SEPT | 0                         | 34                      | 53                                                 |
| OCT/NOV/DEC   | 0             | 0         | 1             | OCT/NOV/DEC   | 0                         | 14                      | 51                                                 |
| JAN/FEB/MAR   | 0             | 0         | 0             | JAN/FEB/MAR   | 5                         | 37                      | 31                                                 |
| APR/MAY/JUNE  | 1             | 0         | 0             | APR/MAY/JUNE  | 30                        | 47                      | 34                                                 |